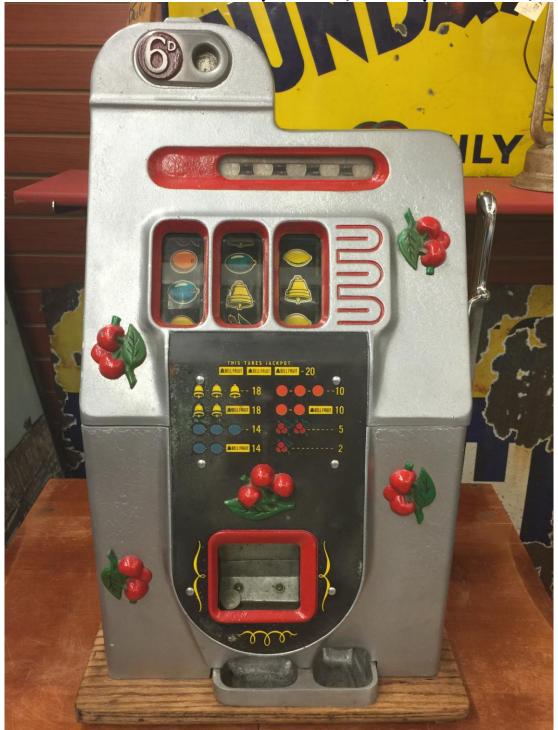

www.california-antique-slots.com

tbaker@california-antique-slots.com

1947 Mills Black Cherry - UK (6d; sixpence coin)

This Mills mechanical slot machine is located at Country Antique Fair Mall in Santa Clarita, CA. Mr. McClure purchased a 1947 Mills Black Cherry mechanical slot machine in the UK and had it brought to the US. California Antique Slots, Inc. verified the machine's operation and condition on camera for the television show (British Treasure, American Gold). This machine is a "dedicated original" (all completely original parts) from the Mills factory, configured to play the 6d (sixpence coin, smaller than the US nickel). Jesse's gamble in finding a valuable, one-of-a kind, and rare slot machine paid off!